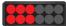

# MiniStealth 12 Surface Mount LED





#### Design Features

- 12 x High output LEDs
- Super low profile for discreet mounting
- Built-in 25 selectable flash patterns across 3 modes (Top-Down, Left-Right, Criss-Cross)
- LEDs rated to 100,000 hours of operation.
- Non-volatile memory recalls last flash pattern used
- Multiple units are synchronisable and can flash simultaneously or alternately
- Weatherproof and vibration resistant design for external or internal use
- Aluminum base for heat dissipation
- Built-in Low Power function, reverse polarity protection

#### Flash Modes







## Specifications

- Multi-voltage: 11-30V
- Avg. 0.75A@12VDC / 0.38A@24VDC
- H 48.7mm x D 19.2mm x W 131.8mm

### Part Numbers

MS12BS-BB MS12BS-RB MS12BS-RR MS12BS-RW