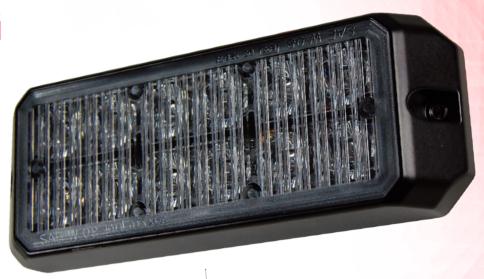

# MiniStealth 12 Surface Mount LED

#### Design Features

- 12 x High output LEDs
- Super low profile for discreet mounting
- Built-in 25 selectable flash patterns across 3 modes (Top-Down, Left-Right, Criss-Cross)
- LEDs rated to 100,000 hours of operation.
- Non-volatile memory recalls last flash pattern used
- Multiple units are synchronisable and can flash simultaneously or alternately
- Weatherproof and vibration resistant design for external or internal use
- Aluminum base for heat dissipation
- Built-in Low Power function, reverse polarity protection