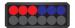

# MiniStealth 12 Surface Mount LED





#### Design Features

- 12 x High output LEDs
- Super low profile for discreet mounting
- Built-in 25 selectable flash patterns across 3 modes (Top-Down, Left-Right, Criss-Cross)
- LEDs rated to 100,000 hours of operation.
- Non-volatile memory recalls last flash pattern used
- Multiple units are synchronisable and can flash simultaneously or alternately
- Weatherproof and vibration resistant design for external or internal use
- Aluminum base for heat dissipation
- Built-in Low Power function, reverse polarity protection

#### Flash Modes







## Specifications

- Multi-voltage: 11-30V
- Avg. 0.75A@12VDC / 0.38A@24VDC
- H 48.7mm x D 19.2mm x W 131.8mm

### Part Numbers

MS12BS-BB MS12BS-RB MS12BS-RR MS12BS-RW