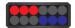

# MiniStealth 12 Surface Mount LED





#### Design Features

- 12 x High output LEDs
- Super low profile for discreet mounting
- Built-in 25 selectable flash patterns across 3 modes (Top-Down, Left-Right, Criss-Cross)
- LEDs rated to 100,000 hours of operation.
- Non-volatile memory recalls last flash pattern used
- Multiple units are synchronisable and can flash simultaneously or alternately
- Weatherproof and vibration resistant design for external or internal use
- Aluminum base for heat dissipation
- Built-in Low Power function, reverse polarity protection

#### Flash Modes







## Specifications

- Multi-voltage: 11-30V
- Avg. 0.75A@12VDC / 0.38A@24VDC
- H 48.7mm x D 19.2mm x W 131.8mm

### Part Numbers

MS12BS-BB MS12BS-RB MS12BS-RR MS12BS-RW