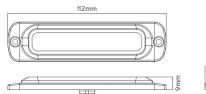

## Specifications

- Approvals: SAE Class 1, ECE R10
- 6 x High-power LEDs, 19 Flash Patterns
- Operating Voltage: 12-24VDC
- Avg. Current: 0.5A @12VDC / 0.25A @24VDC
- Avg. Power: 6 Watts (varies with flash pattern)
- Max. Current: 1A @12VDC / 0.5A @24VDC
- Max. Power: 10 Watts (varies with flash pattern) •
- Multi-Unit Synchronization: Over 15 units
- H 9mm x D 28mm x W 112mm