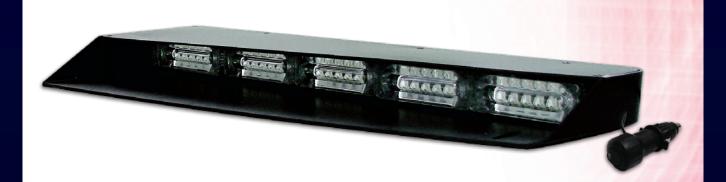

## **Britax Stealth Visor LED Passenger**

The Britax Stealth Visor uses super wide angle Xtreme optics LEDs to send a bright, clear signal—making it the brightest interior lightbar on the field. Vitually undetectable until activated, the Stealth Visor is a sleek, low profile and modern covert lighting system that measures at just over an inch.

## **Design Features**

- Virtually maintenance free
- Super low profile for stealth look
- High-intensity LEDs for performance output
- Built-in selectable flash patterns
- Includes cigarette lighter plug
- Available in red/blue LEDs

## Specifications

- 12 Volts DC
- Max current draw: 4.8 Amps
- 1 Watt LEDs x 20
- Length: 500mm