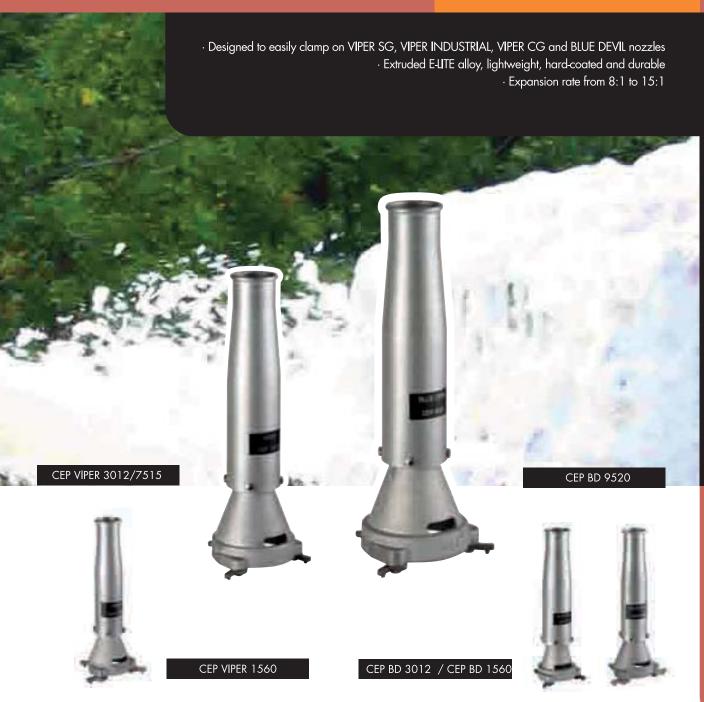

## FOAM EQUIPMENT

**CEP VIPER & CEP BD** 

**CEP FOAM EDUCTORS** 

| MODEL                      | WEIGHT |      | LENGTH |      | NOZZLES                |
|----------------------------|--------|------|--------|------|------------------------|
|                            | Lbs    | Kg   | Inches | cm   | NOZZEES                |
| CEP ST                     | 1,74   | 0,78 | 15,72  | 39,3 | ST 2510/5016           |
| CEP VIPER 1560             | 1      | 0,45 | 12     | 30   | SG 1560                |
|                            |        |      |        |      | STI 15/30/60           |
|                            |        |      |        |      | SG 3012/7515/9520      |
| CEP VIPER 3012/7515        | 2      | 0,9  | 15,95  | 41   | CG 2510/5016/8020      |
|                            |        |      |        |      | FT 2510/50/16/8020     |
| CEP BD 550/1330/1560       | 1,05   | 0,47 | 12     | 30   | BD 550/1330/1560       |
| CEP BD 3012/3015/6015/7515 | 1,96   | 0,9  | 16     | 41   | BD 3012/3015/6015/7515 |
| CEP BD 9520/12250          | 1,96   | 0,9  | 16     | 41   | BD 9520/12250          |