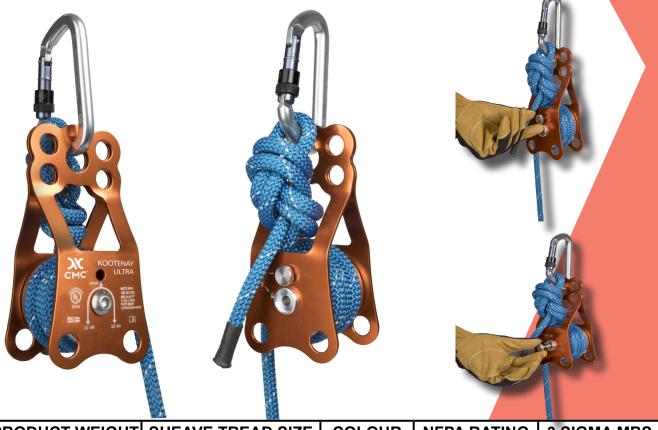

## KOOTENAY ULTRA PULLEY CMC

Our Kootenay Ultra Pulley is the most functional, versatile knot-passing and high-strength tieoff pulley available. For high lines, the rigging holes allow for optimum separation of tag lines and hoist ropes for reeving variations.

For English and Norwegian reeves, a greater spread between the hoist pulleys significantly reduces the chance of inadvertent spinning of the load. Separate rigging holes make rigging easier and also prevent carabiners from binding against each other. For high-strength tie-offs, the integrated sheave-lock pin inserts easily into the sheave-lock hole from its stowed axle position.