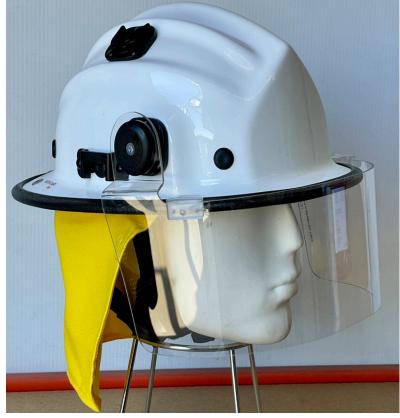

## BR9 BUSHFIRE HELMET BR9WB - Wide Brim AS/NZS 1801 Certified

BR9 Wide Brim Helmet with Clip On Face Shield and Mesh Cradle

The BR9 from Pacific Helmets is a popular lightweight bushfire helmet. The standard shape incorporates a narrow side brim and multiple crown ridges allow for extra strength and air flow. The wide brim shell shapes extends further over the sides of the helmet.

This helmet comes with a clip on Face Shield and mesh cradle.

It's important to note that while this helmet is fitted with earmuff brackets, the wider brim makes for a strained fit therefore the wide brim helmet is not as comparable with earmuffs as the Standard BR9 or the Cap Style BR9.

Your helmet comes with premium silver / white reflective trim.

Pacific Wide Brim BR9 is available in a range of colours and paint finishes, not available for purchase through our online store. Please contact Pac Fire about your colour selection. Additional fees and lead times may apply.

**CLEAR, CLIP-ON FACE SHIELD** provides high speed particle impact protection, with heat and flame resistance. Full face cover for excellent splash protection.

EARMUFF BRACKETS. Compatible with helmet attached earmuffs with a 25mm tongue.