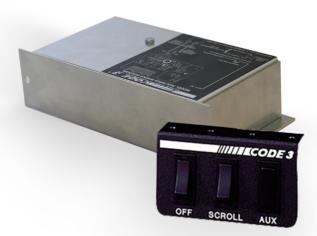

## **REMOTE COMPACT SIREN**

100W OUTPUT

The Remote Compact Siren delivers 100 watts of output with outstanding clarity. It features an instant-on function, versatile amplifier mounting, short-circuit protection and a remote switch panel. Tones include airhorn, wail, yelp and hyper-yelp.

| VOLTS   AMPS | 10-16V   8A                                                                                                                                                                                                                                                         |
|--------------|---------------------------------------------------------------------------------------------------------------------------------------------------------------------------------------------------------------------------------------------------------------------|
| WATTS        | 100W                                                                                                                                                                                                                                                                |
| DIMS         | 6.5" H x 2.7" L x 6.9" D $\mid$ 165mm H x 70mm L x 176mm D                                                                                                                                                                                                          |
| DETAILS      | <ul> <li>Delivers true 100 watt output with outstanding clarity</li> <li>Instant on, air horn</li> <li>Versatile amplifier mounting</li> <li>Output short circuit protection</li> <li>Small remote switch panel</li> <li>Wail, yelp, and hyperyelp tones</li> </ul> |
| MODEL        | TVDE                                                                                                                                                                                                                                                                |