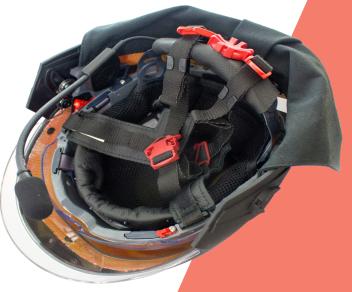

This jet style design helmet is compatible with modern communications equipment and the clear face shield can be completely deployed over all major breathing apparatus masks.

Pacific F15 is available in a range of colours and paint finishes, not available for purchase through our online store. Please contact Pac Fire about your colour selection. Additional fees and lead times may apply.