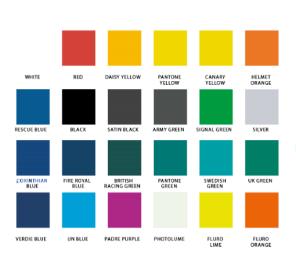

This jet style design helmet is compatible with modern communications equipment and the clear face shield can be completely deployed over all major breathing apparatus masks.

Pacific F15 is available in a range of colours and paint finishes, not available for purchase through our online store. Please contact Pac Fire about your colour selection. Additional fees and lead times may apply.