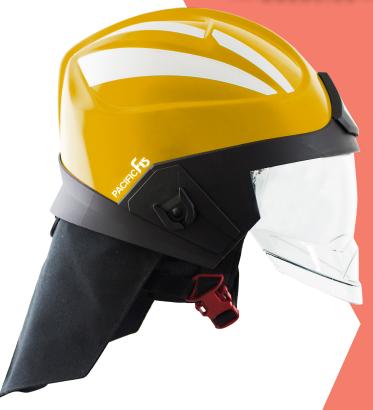

## **Structural Firefighting Helmet**

AS/NZS 4067:2012 Certified | EYEWEAR CERTIFICATION AS/NZS 1337.1:2010

The Pacific Helmets F15 is the perfect combination of safety, comfort and quality protection. Manufactured from the unique DuPont™ Kevlar® and fibreglass composite shell that has made Pacific Helmets synonymous with fire and rescue helmets.

This jet style design helmet is compatible with modern communications equipment and the clear face shield can be completely deployed over all major breathing apparatus masks.

Pacific F15 is available in a range of colours and paint finishes, not available for purchase through our online store. Please contact Pac Fire about your colour selection. Additional fees and lead times may apply.