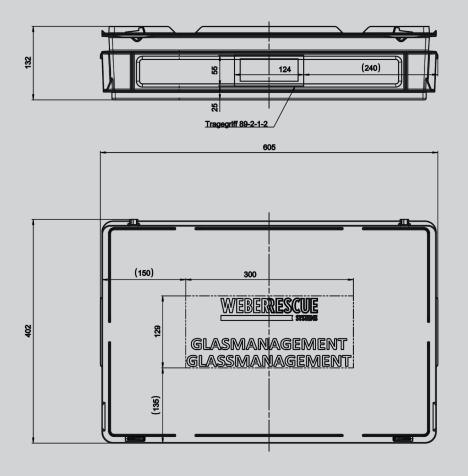

## **Glass Management Set NEW**

| Dimension (LxBxH) | 605 x 402 x 132 mm |
|-------------------|--------------------|
| Weight            | approx. 5.8 kg     |
| Part number       | 1080917            |