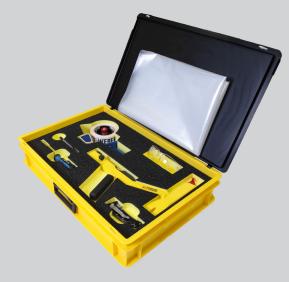

- Standardization of the case with 60 x 40 cm for vehicle stowage
- Transport case is now yellow for improved visbility and comes with a black hinged lid that snaps into place for added security
- Foldable carrying handle at the top. In addition to this there is a recessed handle on both the shorter sides
- 360° labeling with colour code
- Now sold with a prying tool and seprately stowed centre punch
- New and improved rescue knife
- Price remains the same