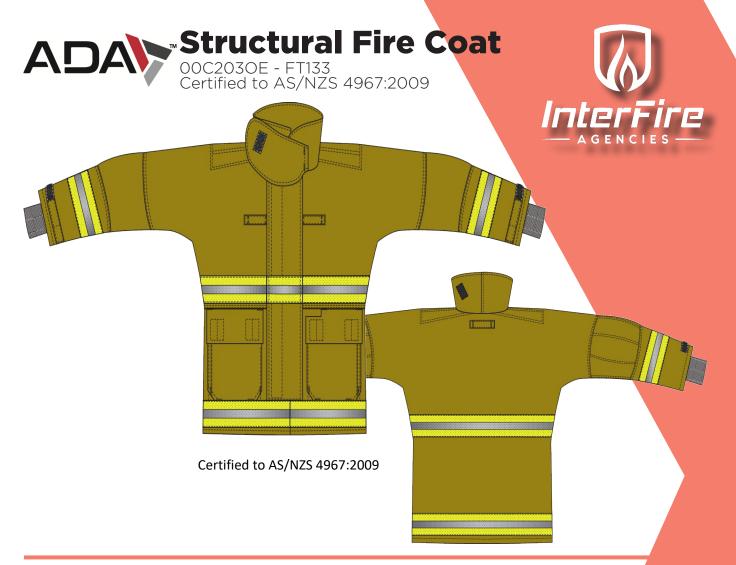

## FABRIC NOMEX ADVANCE 245gsm

- Retro-reflective tape on chest, lower body, lower sleeve
- High stand-up collar with Collar tab.
- · Rib wool inner cuff.
- Additional compression on Shoulders and Elbow.
- LHS pocket ap with Radio antenna outlet.
- Large bellowed lower front pocket with aps.
- All stress points bar tacked.
- Maygar sleeve.
- External hanging loop on back.
- Drainage holes at pocket lower edges.
- Sewn in thermal lining.
- Sleeve cut adjustment tabs
- Dual microphone loops