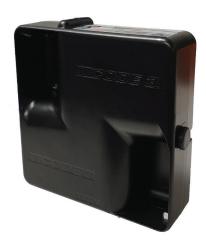

# SPEAKER C3900 SLIM SPEAKER

## Slim profile, lightweight 100W speaker

The Code 3 Slim Speaker has a lightweight and a compact design that makes it one of the smallest 100 Watt speaker on the market. The speaker delivers exceptional sound and designed for the front grille area where space is limited. Some features include high efficiency, easy to install grille mount, universal and vehicle specific mounting brackets, and produces low frequency tone.

#### **Features**

- •100 Watts (2 50 Watt speakers in single horn design)
- Product weight 2.8lbs (without mounting brackets)
- Dimensions 142mm L X 142mm H X 40mm W
- One of the only 100 Watt speaker with a total depth of 40mm
   Offering a 40% decrease in depth versus leading competitors.
- Sturdy aluminium housing
- Frequency range: SAE: 500 2,000 Hz and Low Frequency: 250 – 1,000 Hz
- Temperature range: 40°F (- 40°C) to 194°F (90°C)