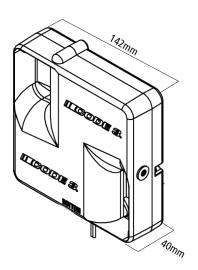

#### **Features**

- •100 Watts (2 50 Watt speakers in single horn design)
- Product weight 2.8lbs (without mounting brackets)
- Dimensions 142mm L X 142mm H X 40mm W
- One of the only 100 Watt speaker with a total depth of 40mm
   Offering a 40% decrease in depth versus leading competitors.
- Sturdy aluminium housing
- Frequency range: SAE: 500 2,000 Hz and Low Frequency: 250 – 1,000 Hz
- Temperature range: 40°F (- 40°C) to 194°F (90°C)