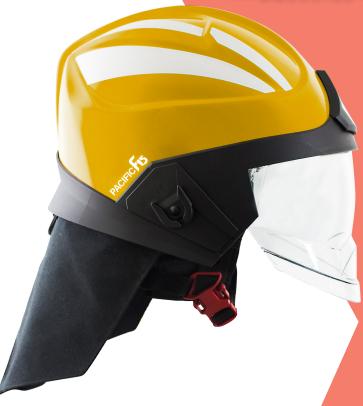

## **F15**

## **Structural Firefighting Helmet**

AS/NZS 4067:2012 Certified | EYEWEAR CERTIFICATION AS/NZS 1337.1:2010

The Pacific Helmets F15 is the perfect combination of safety, comfort and quality protection. Manufactured from the unique DuPont™ Kevlar® and fibreglass composite shell that has made Pacific Helmets synonymous with fire and rescue helmets.

This jet style design helmet is compatible with modern communications equipment and the clear face shield can be completely deployed over all major breathing apparatus masks.

Pacific F15 is available in a range of colours and paint finishes.