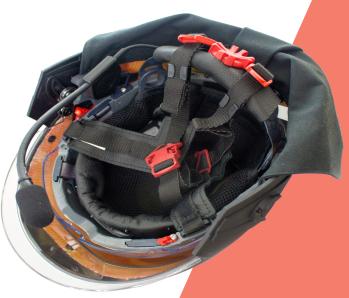

This jet style design helmet is compatible with modern communications equipment and the clear face shield can be completely deployed over all major breathing apparatus masks.

Pacific F15 is available in a range of colours and paint finishes.