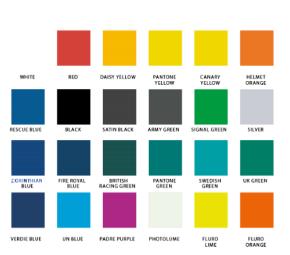

This jet style design helmet is compatible with modern communications equipment and the clear face shield can be completely deployed over all major breathing apparatus masks.

Pacific F15 is available in a range of colours and paint finishes.