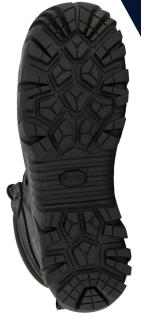

Mag-Dri Waterproof & breathable bootie membrane keeps feet dry in the wettest conditions

I-shield ultimate protection against liquids, dirt and blood pathogen resistant Durable, rustproof eyelets

Vibram Pentagrip 300degree heat resistant outsole with toe bumper provides durability and outstanding traction