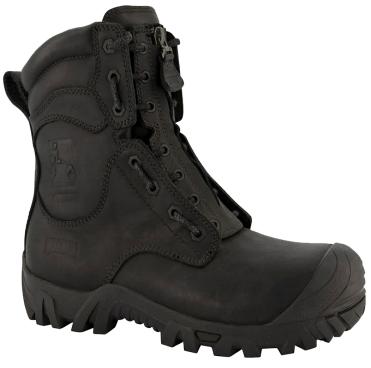

## **MAGNUM VULCAN**

CT CP WPI PRO WITH ZIPPER BOOTS MVN200/MVC200 - LADIES

Premium waterproof, fire-retardant full-grain leather upper Agion treated moisture wicking lining keeps your boots smelling fresh for longer

Mag-Dri Waterproof & breathable bootie membrane keeps feet dry in the wettest conditions

I-shield ultimate protection against liquids, dirt and blood pathogen resistant Durable, rustproof eyelets

Vibram Pentagrip 300degree heat resistant outsole with toe bumper provides durability and outstanding traction

Poron performance cushioning brings long lasting comfort and high performance shock absorption

Scanner safe composite toe-cap and anti-penetration plate
Certified for structural firefighting tested and certified to AS/NZS 4821:2014

F21 HI3 CR SRC

Chainsaw Protection ISO 20345, complying to ISO 17249 Class 1

Weight: 945 grams Zipper kit included