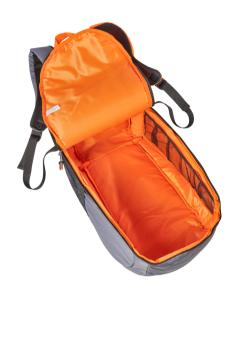

## DATASHEET SKYPACK

The stylish SKYPACK is ideal for daily use and captivates with its clear lines in design and function even when used daily. The spacious main compartment can be opened completely and allows you to access and view the entire work material. Through lateral reinforcement, the rucksack remains dimensionally stable, even though it offers with its capacity of 34 litres enough space for safety harness, fasteners, fall arrester device, rope or carabiners. Small parts can be stowed in both inner and outer mesh pockets of SKYPACK. To ensure that the user recognises his material from the outside at any time, his name or a mark may be entered in the appropriate lateral insertion slot. An outside pocket with zip fastener provides a safe place for mobile phone, wallet and keys. Max. rope length Ø11mm: 60 mtr