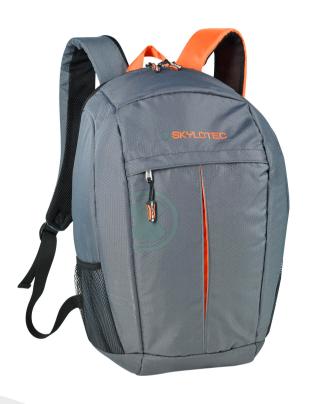

## DATASHEET SKYPACK

The stylish SKYPACK is ideal for daily use and captivates with its clear lines in design and function even when used daily. The spacious main compartment can be opened completely and allows you to access and view the entire work material. Through lateral reinforcement, the rucksack remains dimensionally stable, even though it offers with its capacity of 34 litres enough space for safety harness, fasteners, fall arrester device, rope or carabiners. Small parts can be stowed in both inner and outer mesh pockets of SKYPACK. To ensure that the user recognises his material from the outside at any time, his name or a mark may be entered in the appropriate lateral insertion slot. An outside pocket with zip fastener provides a safe place for mobile phone, wallet and keys. Max. rope length Ø11mm: 60 mtr

## **FEATURES**

| Application areas: | Various      |
|--------------------|--------------|
| Colour:            | Grey, Grey   |
| DIMENSIONS         |              |
| Size:              | Not relevant |
| Volume:            | 34.00 l      |
| MATERIAL           |              |
| Material:          | Polyester    |