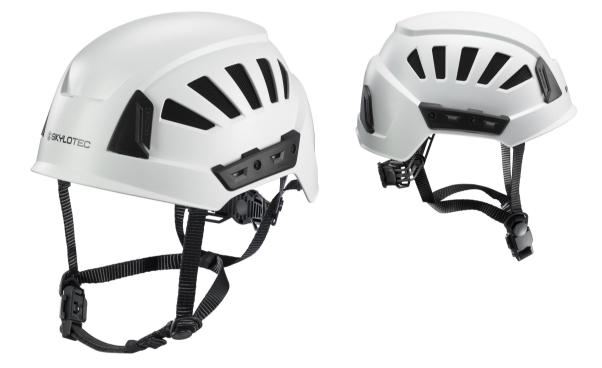

## DATASHEET INCEPTOR GRX

The INCEPTOR GRX is redefining the concept of safety. The specially-designed EPS thorax and PC/ABS shell absorb particularly high impact energies, both in the vertex area and at the side. The largest possible ventilation holes and

ergonomic EPS thorax ensure exceptional wearing comfort. The INCEPTOR GRX's neck strap allows continuous width adjustment from 54 to 63 cm. The chin strap is equipped with a Fidlock buckle: the ergonomic magnetic closure is easy to open and close with its secure and selfactuated engagement. The gear rack, multiple helmet clips and Euroslots allow accessories such as headlamps, hearing protection and neck guards to be attached. All of the padding inside can be interchanged, cleaned or replaced. Not least, the INCEPTOR GRX impresses with its striking and straightforward contours.

#### FEATURES

| Application areas:          | Various                                                                                                                                                                                                      |
|-----------------------------|--------------------------------------------------------------------------------------------------------------------------------------------------------------------------------------------------------------|
| Colour:                     | White                                                                                                                                                                                                        |
| Helmet features:            | Ventilation openings,<br>Adjustment system,<br>Headlamp clips, Ear<br>protection fixation,<br>Visor fixation, Name<br>tag, Neck protection<br>fixation, Water<br>resistant, Personal<br>protective equipment |
| Inside padding:             | Changeable,<br>Washable                                                                                                                                                                                      |
| Chinstrap:                  | Yes, according to EN 397                                                                                                                                                                                     |
| Maximum lifetime:           | 10 years                                                                                                                                                                                                     |
| Maximum head circumference: | 63 cm                                                                                                                                                                                                        |
| Maximum<br>temperature:     | 50 °C                                                                                                                                                                                                        |
| Minimum head circumference: | 54 cm                                                                                                                                                                                                        |
| Minimum temperature:        | -30 °C                                                                                                                                                                                                       |
| Closure:                    | Magnetic buckle                                                                                                                                                                                              |
|                             |                                                                                                                                                                                                              |