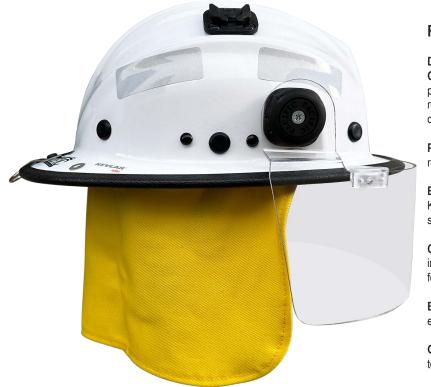

## BR9 BUSHFIRE HELMET BR9WB - Wide Brim AS/NZS 1801 Certified

### BR9 Wide Brim Helmet with Clip On Face Shield and Mesh Cradle

The BR9 from Pacific Helmets is a popular lightweight bushfire helmet. The standard shape incorporates a narrow side brim and multiple crown ridges allow for extra strength and air flow. The wide brim shell shapes extends further over the sides of the helmet.

This helmet comes with a clip on Face Shield and mesh cradle.

It's important to note that while this helmet is fitted with earmuff brackets, the wider brim makes for a strained fit therefore the wide brim helmet is not as comparable with earmuffs as the Standard BR9 or the Cap Style BR9.

Your helmet comes with premium silver / white reflective trim.

Pacific Wide Brim BR9 is available in a range of colours and paint finishes, not available for purchase through our online store. Please contact us about your colour selection. Additional fees and lead times may apply.

## FEATURES

DUPONT™ KEVLAR® REINFORCED FIBREGLASS COMPOSITE SHELL provides integral strength and excellent penetration protection. This lightweight shell is chemical and UV resistant with inherent heat and flame resistance. Multi-ridge design assists in dispersing impacts.

PREMIUM SILVER REFLECTIVE TRIM with high retroreflectivity for increased visibility.

EASI-ON-OFF (EOB) BASE FOR TORCH. Attach Underwater Kinetics or Adaro helmet torch models by way of helmet clip (sold separately).

**CLEAR, CLIP-ON FACE SHIELD** provides high speed particle impact protection, with heat and flame resistance. Full face cover for excellent splash protection.

EARMUFF BRACKETS. Compatible with helmet attached earmuffs with a 25mm tongue.

**GOGGLE MOUNTING POSTS** for attaching twin strap goggles to your helmet.

PACIFIC RATCHET ADJUSTABLE HEADBAND, sizing range from 52–65cm. Includes front and rear merino comfort padding.

6-POINT RIBBON SUSPENSION WITH MESH INSERT. Fully modular for easy decontamination and replacement without special tools. Mesh insert spreads weight evenly over the head.

**3-POINT CHIN STRAP**. Single handed adjustment at multiple locations for maximum comfort, optimum fit, and increased stability.

PACIFIC QUICK RELEASE BUCKLE. Easily secured, released, and adjusted with a gloved hand.

#### FLAME RESISTANT NECK PROTECTOR.

REAR METAL STORAGE HANGER

COLOUR. The BR9 is available in over 25 colours.