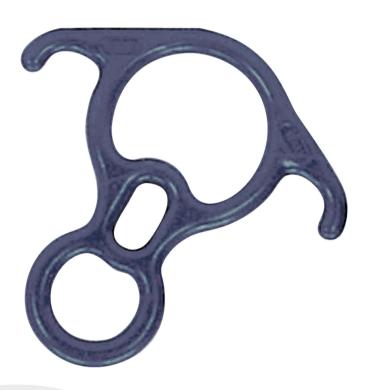

## **MARK 8 RESCUE**

The abseiling devices are extremly robust, powerful and the ideal helpers during rescue operations. Abseiling shaft with ears. For rescue and rigging operations, as well as for lowering loads.