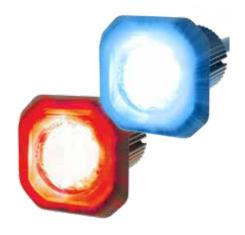

## **Features**

- 12-24VDC
- Slim low-profile design with six powerful LEDs for a bright warning light
- All-in-module: all controls imbedded in the headlight, avoiding a LED flash controller
- Optimised lens and optical, maximising light beam
- Discreet flush mount, virtually applicable in any vehicle surface insertable in a 1" hole with 10" pigtail cable
- Steady burn override for worklight functionality
- Syncable with compatible Code 3 directionals: Chase<sup>™</sup>, MR6, MegaThin<sup>™</sup>, XTP and M180<sup>™</sup> Series
- Temperature Range: -30°C to +50°C (-22°F to +122°F)