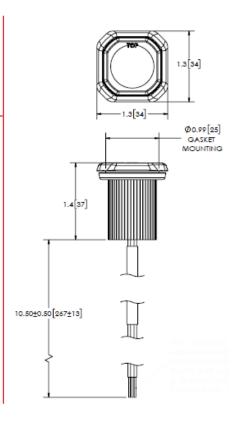

Models

PART No. COLOUR VDC AMPS MOUNT

MICROPAK-DC-RB 12-24 0.6 Surface / Flush (1" hole)

## **Features**

- 12-24VDC
- Slim low-profile design with six powerful LEDs for a bright warning light
- All-in-module: all controls imbedded in the headlight, avoiding a LED flash controller
- Optimised lens and optical, maximising light beam
- Discreet flush mount, virtually applicable in any vehicle surface insertable in a 1" hole with 10" pigtail cable
- Steady burn override for worklight functionality
- Syncable with compatible Code 3 directionals: Chase<sup>™</sup>, MR6, MegaThin<sup>™</sup>, XTP and M180<sup>™</sup> Series
- Temperature Range: -30°C to +50°C (-22°F to +122°F)