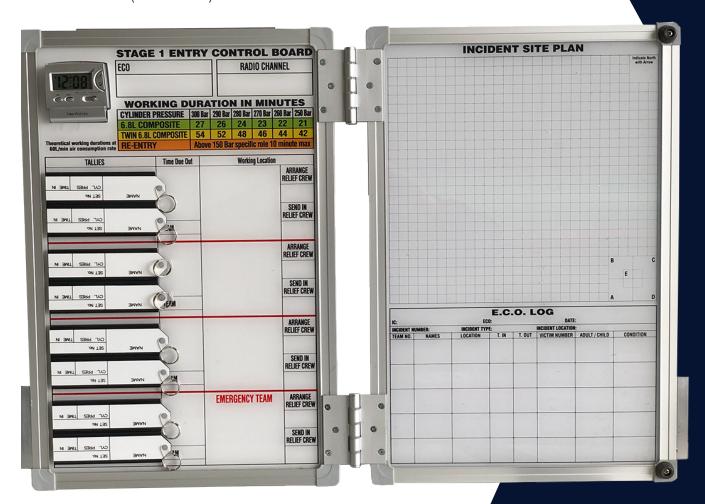

## BA CONTROL BOARD, STAGE 1 WITH TALLIES

Stage one BA board with tally tags & digital clock

- latest 2021 DFES specification

Standard ba board with custom laminated duration overlay plate printed in reverse on underside of plate / image is encapsulated once installed will not scratch or de-laminate

- 1.0mm thick clear acrylic plastic overlay
- Full colour & white uv led digital printed on gloss clear
- 3m 300lse high performance adhesive backing
- Can be customised (additional cost)