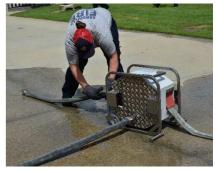

After the hose is loaded into the washing channel the bristles catch the coupling and the hose is pulled through the machine by the brushes automatically. So only one person is necessary to comfortably and effectively operate the machine. The hose is soaked by two pressurized water jets in front of the washing brushes and rinsed by another two jets behind the brushes.