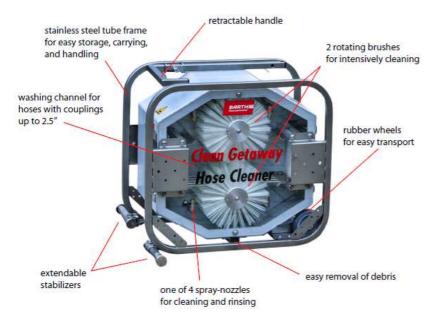

## **Excellent features**

The deep clean process is accomplished by the two specially designed with long cleaning bristles. Both brushes are independently motor driven. The long bristles and fixed distance of the brushes ensures a constant pressure on the surfaces of the hose and thus an optimal cleaning result.

After the hose is loaded into the washing channel the bristles catch the coupling and the hose is pulled through the machine by the brushes automatically. So only one person is necessary to comfortably and effectively operate the machine. The hose is soaked by two pressurized water jets in front of the washing brushes and rinsed by another two jets behind the brushes.

The compactly built aluminum housing is covered with diamond plates double-sided. The stainless-steel frame makes it easy to grab from any direction and simple to store the cleaner on the apparatus. Total dimension 23" x 22" x 13", weight 66 lb.