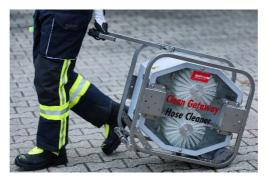

## Smart, simple, and efficient

The cleaner reduces the work associated with hose cleaning in the past. The wheeled unit is durable and easily portable with a retractable luggage style handle.

The cleaning efficacy of the Clean Getaway hose cleaner has been verified through multiple studies done in consultation and cooperation with textile experts at North Carolina State University.

The compactly built aluminum housing is covered with diamond plates double-sided. The stainless-steel frame makes it easy to grab from any direction and simple to store the cleaner on the apparatus. Total dimension 23" x 22" x 13", weight 66 lb.